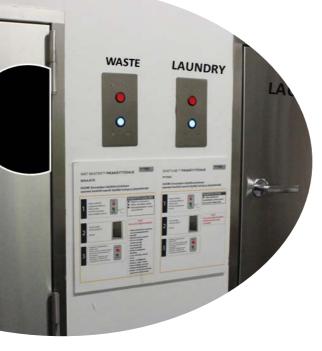

#### It is so *Easy* - Just *Drop & Go!*

- Everything has been engineered for you with passion
- Our goal is to ease your valuable work

Easy Fast

Hygienic

WASTE

## It's Faster than thought

• Just one touch !

• The bag leaves out from the wards in 5-10 seconds.

Easy