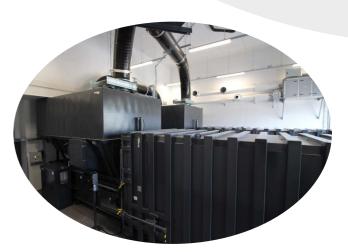

## *Hygienie in control*

- Antibacterial surfaces
- Closed pipe network
- Sealed waste terminal