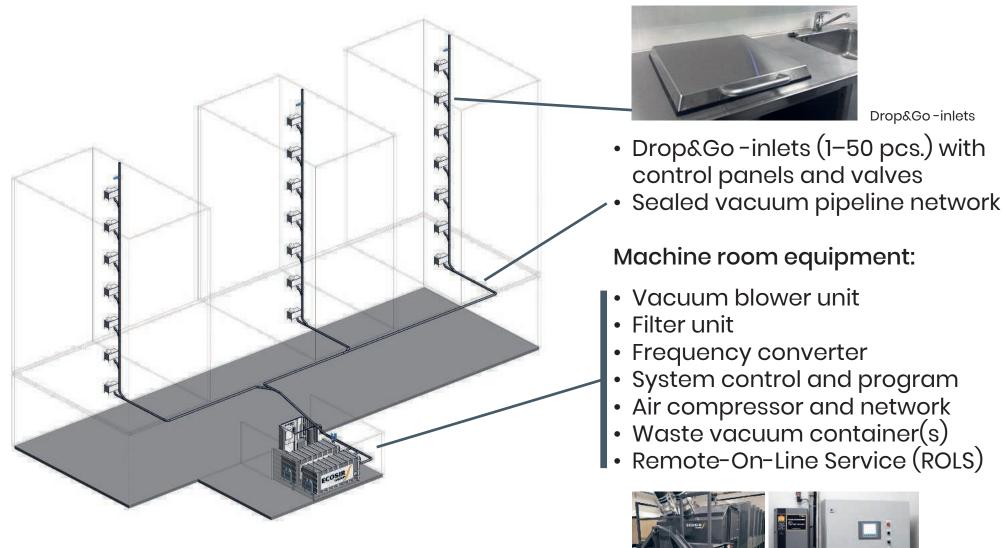

### Technical data and options

| SYSTEM MAIN PARTS                                                                                                                                                  | Standard | Option |
|--------------------------------------------------------------------------------------------------------------------------------------------------------------------|----------|--------|
| Waste inlets cone, lid, lid open/close sensor, stand alone legs                                                                                                    | •        | _      |
| Inlet user control panel - led indicators                                                                                                                          | •        | _      |
| Inlet discharge valve for batch release and line cut-off                                                                                                           | •        | _      |
| Pipe network D220 - Stainless steel D219mm (DN200)                                                                                                                 | •        | _      |
| System Internal contol wiring                                                                                                                                      | •        | _      |
| Transfer air valve DN200 on the top of the vertical pipeline                                                                                                       | •        | _      |
| Waste vacuum container 16m³ with guiding rails, in/out flow connection closing valves                                                                              | •        | _      |
| Sealed design fine particle filter unit                                                                                                                            | •        | _      |
| Vacuum power blower 35kW with inverter (VLT) and program                                                                                                           | •        | _      |
| Control cabin for CARE 220                                                                                                                                         | •        | _      |
| System program CARE 220                                                                                                                                            | •        | _      |
| Optional features                                                                                                                                                  |          |        |
| High vacuum power unit 45kW with acoustic hood in vacuum power cabin for big systems or demanding application, including flow control inverter 55kW.               | _        | •      |
| Sealed odor filter unit to clean odor from exhaust air                                                                                                             | _        | •      |
| Additional Waste vacuum container 16m³ with guide rails and in/out line closing valves                                                                             | _        | •      |
| Additional second fraction: Food waste system for central kitchen including inlets, pipeline, valves and vacuum food waste container 6m³, control unit and program |          |        |
| Air compressor and compressed air pipe for CARE 220 components                                                                                                     | _        | •      |
| Installation supervision                                                                                                                                           | _        | •      |
| ROLS Remote-On-Line-Monitoring                                                                                                                                     | _        | •      |
| Service contract                                                                                                                                                   |          | •      |