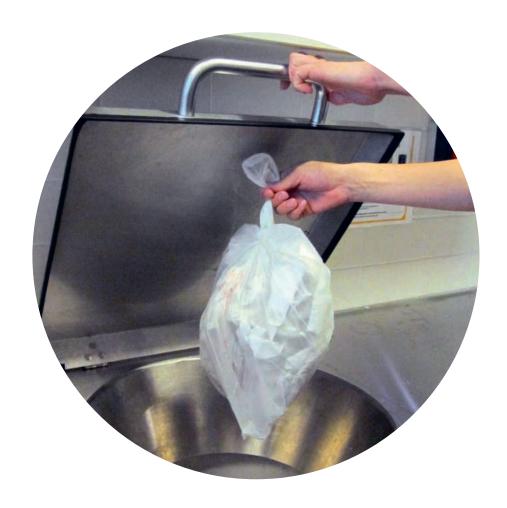

#### 

Automatic transfer solution for diapers, mixed and food waste

## It is so *Easy*- Just *Drop & Go!*

- Everything has been engineered for you with passion
- Our goal is to ease your valuable work