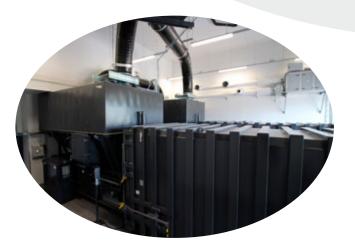

#### CAREMASTER

Vacuum Waste and Laundry transfer solution

Fast

## It's Faster than thought

• Just one touch !

• The bag leaves out from the wards in 5-10 seconds.