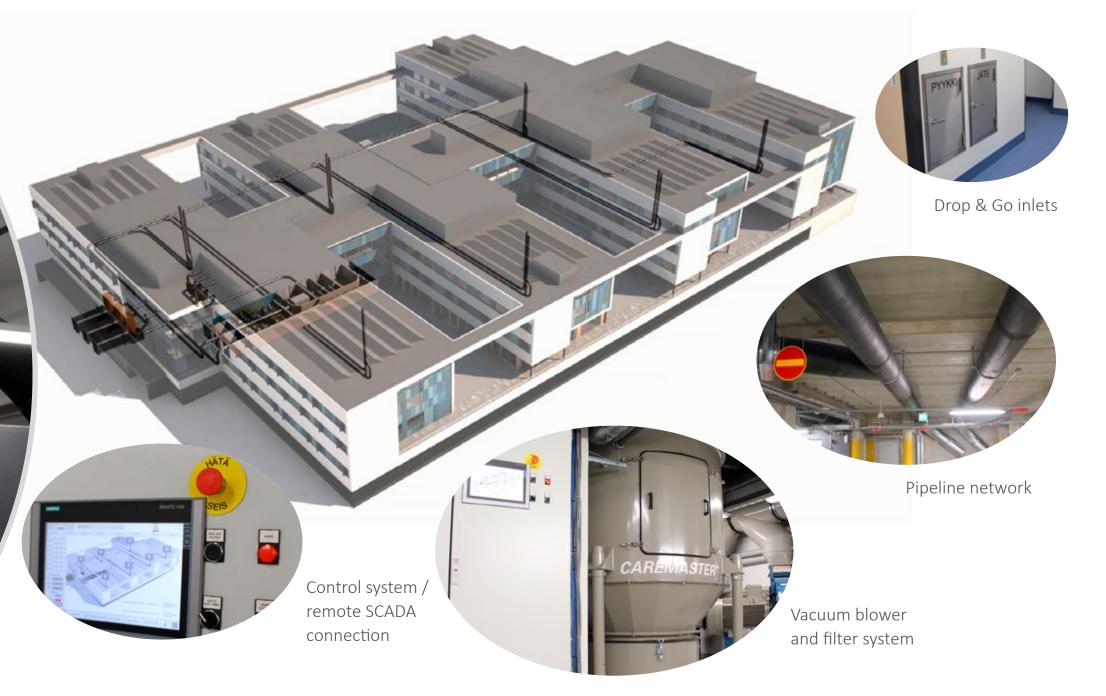

## *Hygienie in control*

- Antibacterial surfaces
  - Closed pipe network
- Sealed waste terminal

### "Ready to go"

(au

TH/

ECOSIR

 $\pi$ 

#----

-

COSIR