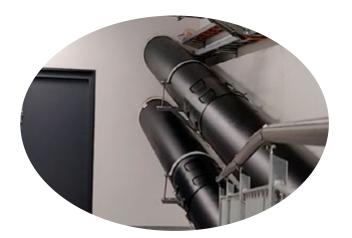

## It's Faster than thought

• Just one touch !

• The bag leaves out from the wards in 5-10 seconds.