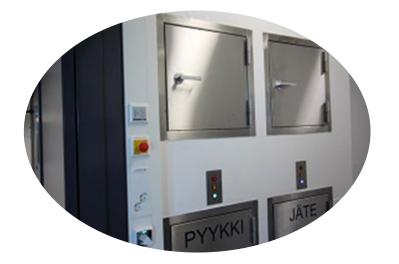

## *Hygienie in control*

- Antibacterial surfaces
  - Closed pipe network
- Sealed waste terminal