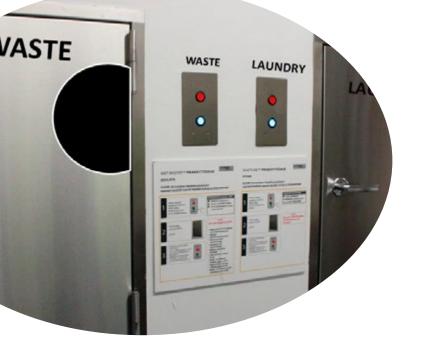

## *Hygienie in control*

- Antibacterial surfaces
  - Closed pipe network
- Sealed waste terminal